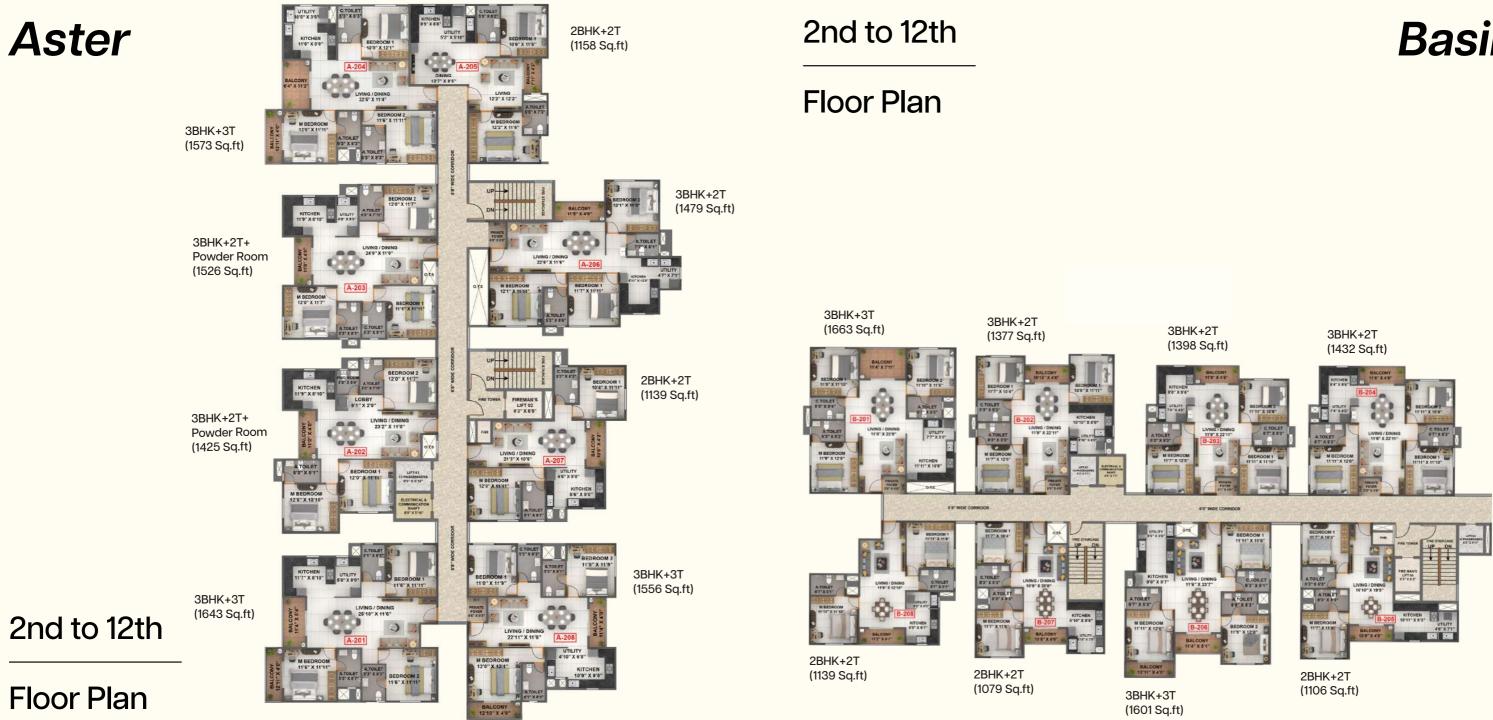

34. Palm Seating Plaza/ Party Deck 35. Tot-Lot 36. Play Lawn

37. Nanny's Corner/ Chit-Chat Plaza 38. Meditation Island 39. Seating Corner 40. Reading Corner 41. Hobby Court

42. Board Games Plaza 43. Community Gathering Even Plaza 44. Remote Toy Car Racing Track 45. Solar Working Pods 46. Yoga Deck

47. Aroma Garden 48. Exercise Lawn 49. Senior Citizen Gazebo 50. Reflexology Walkway 51. Table Tennis Play Deck



# **First Floor Plan**

Aster

# Basil

Cassia





# **Second to Twelfth Typical Floor Plan**





# Daisy



1st

Floor Plan





(1601 Sq.ft)

(1106 Sq.ft)

1st

Daisy

PRIVATE OPEN SPACE

Floor Plan





3BHK+3T

(1562 Sq.ft)

# Floor Plan

1st

### 2BHK+2T (1163 Sq.ft)



3BHK+2T+ Powder Room (1391 Sq.ft)

> 3BHK+3T (1513 Sq.ft)

3BHK+2T (1427 Sq.ft)

> 3BHK+3T (1594 Sq.ft)





# 2nd to 12th



Daisy



### 3BK+2T+ Powder Room (1391 Sq.ft)



3BHK+2T (1427 Sq.ft)

3BHK+3T (1594 Sq.ft)

# **Location Map**

### In Close Proximity & on Sarjapur Road

Proposed Sarjapur Metro Station -5km Sariapur Police Station -5km Proposed Dommasandra Metro Station-6.5km Carmelaram Railway Station -12km Whitefield -12km

### Distance to Important Locations of Bangalore:

MG Road -27km Maiestic BMTC Bus Station -32km Kempe Gowda International Airport- 49km

### **Educational Institutions:**

Azim Premji University -6km Indus International School -7km Oakridge International School -6km Global Indian International School -8km

### Hospitals

Spandana Hospitals -5km Manipal Hospital Sarjapur road-15km Manipal Hospital Varthur road -12km

### **Business/Tech Parks**

Infosys Propose