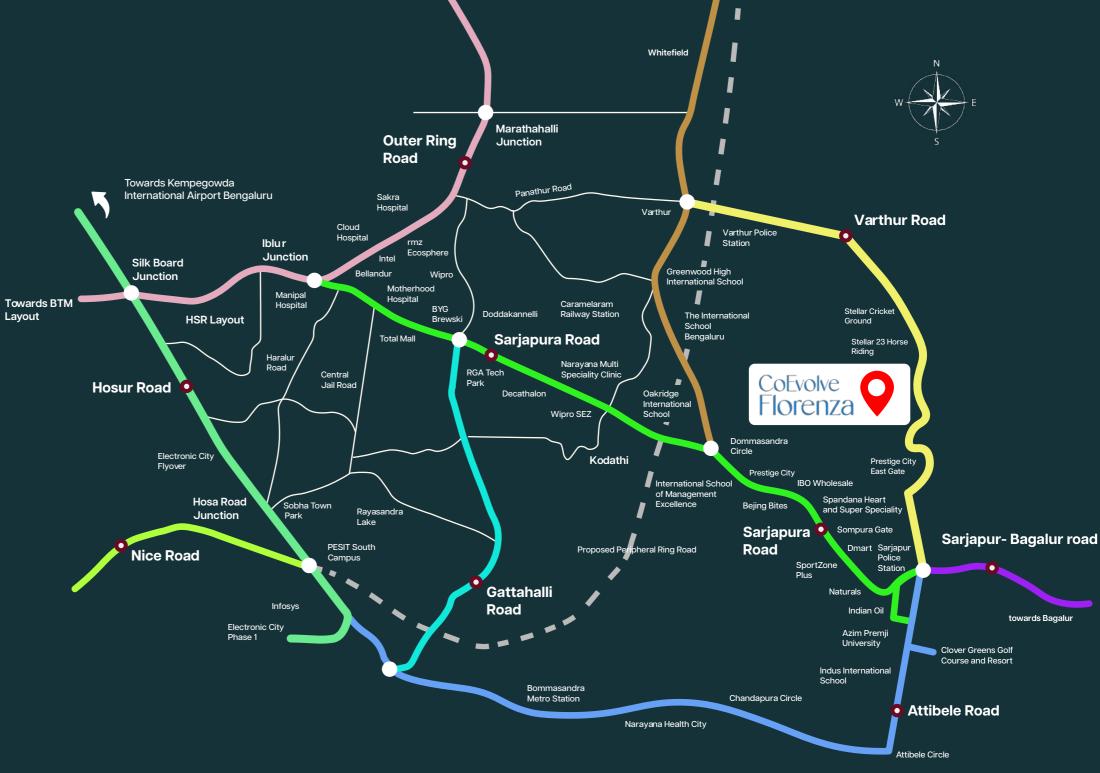

# **Location Map**

### In Close Proximity & on Sarjapur Road

Proposed Sarjapur Metro Station -5km Sariapur Police Station -5km Proposed Dommasandra Metro Station-6.5km Carmelaram Railway Station -12km Whitefield -12km

### Distance to Important Locations of Bangalore:

MG Road -27km Maiestic BMTC Bus Station -32km Kempe Gowda International Airport- 49km

### **Educational Institutions:**

Azim Premji University -6km Indus International School -7km Oakridge International School -6km Global Indian International School -8km

### Hospitals

Spandana Hospitals -5km Manipal Hospital Sarjapur road-15km Manipal Hospital Varthur road -12km

### **Business/Tech Parks**

Infosys Proposed Head Quarter -6km Upcoming Prestige Tech Park -2.5km Bio Techpark -16km Wipro Corporate Office-13km

### Sports/Entertainment/Shopping Malls

D-mart Sarjapur -4km Decathlon -10km The Forum Neighbourhood Mall -12km

FEROPLY