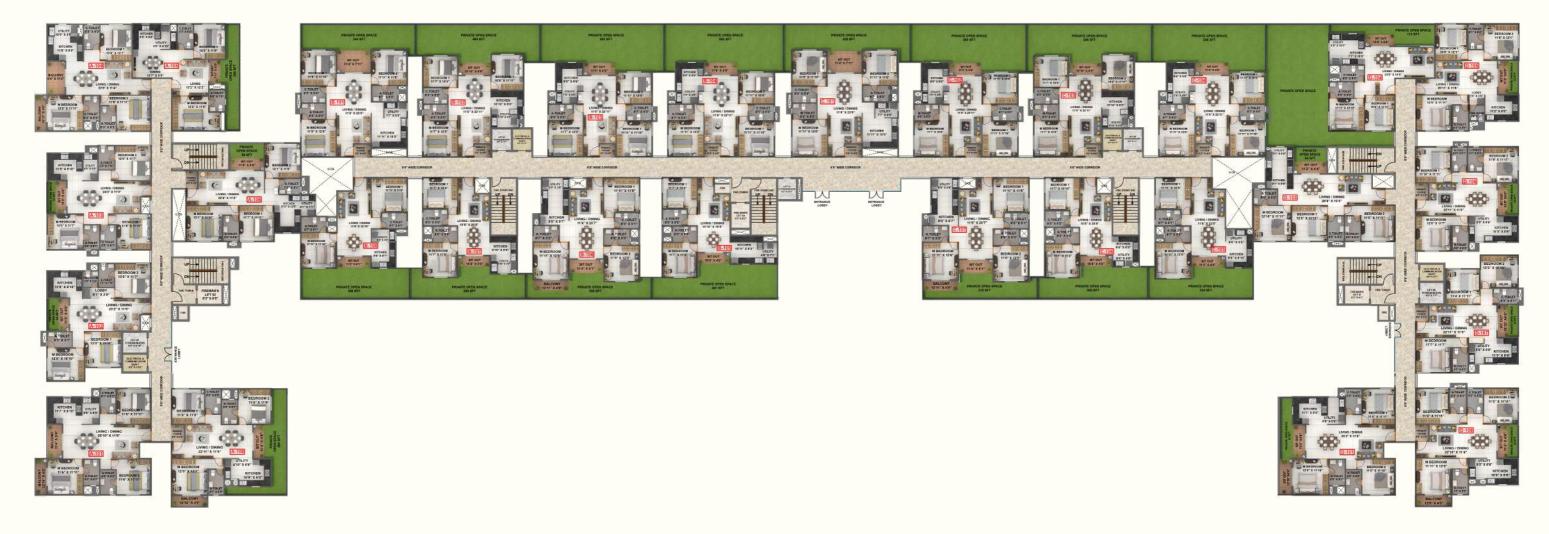

# **First Floor Plan**

Aster

# Basil

Cassia

# **Second to Twelfth Typical Floor Plan**

# Daisy

1st

Floor Plan

(1601 Sq.ft)

(1106 Sq.ft)

1st

Daisy

PRIVATE OPEN SPACE

Floor Plan

3BHK+3T

(1562 Sq.ft)

# Floor Plan

1st

### 2BHK+2T (1163 Sq.ft)

3BHK+2T+ Powder Room (1391 Sq.ft)

> 3BHK+3T (1513 Sq.ft)

3BHK+2T (1427 Sq.ft)

> 3BHK+3T (1594 Sq.ft)

# 2nd to 12th

Daisy

### 3BK+2T+ Powder Room (1391 Sq.ft)

3BHK+2T (1427 Sq.ft)

3BHK+3T (1594 Sq.ft)