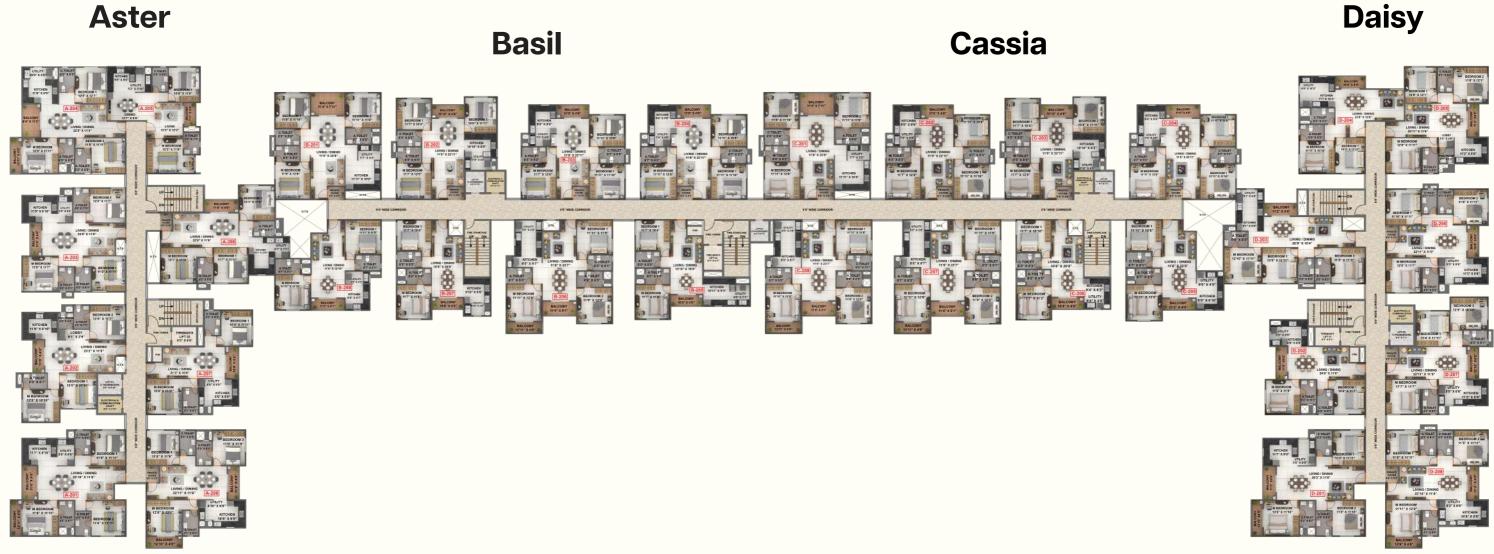

# **First Floor Plan**

Aster

# Basil

Cassia

# Daisy

1st

Floor Plan

(1601 Sq.ft)

(1106 Sq.ft)

1st

Daisy

PRIVATE OPEN SPACE