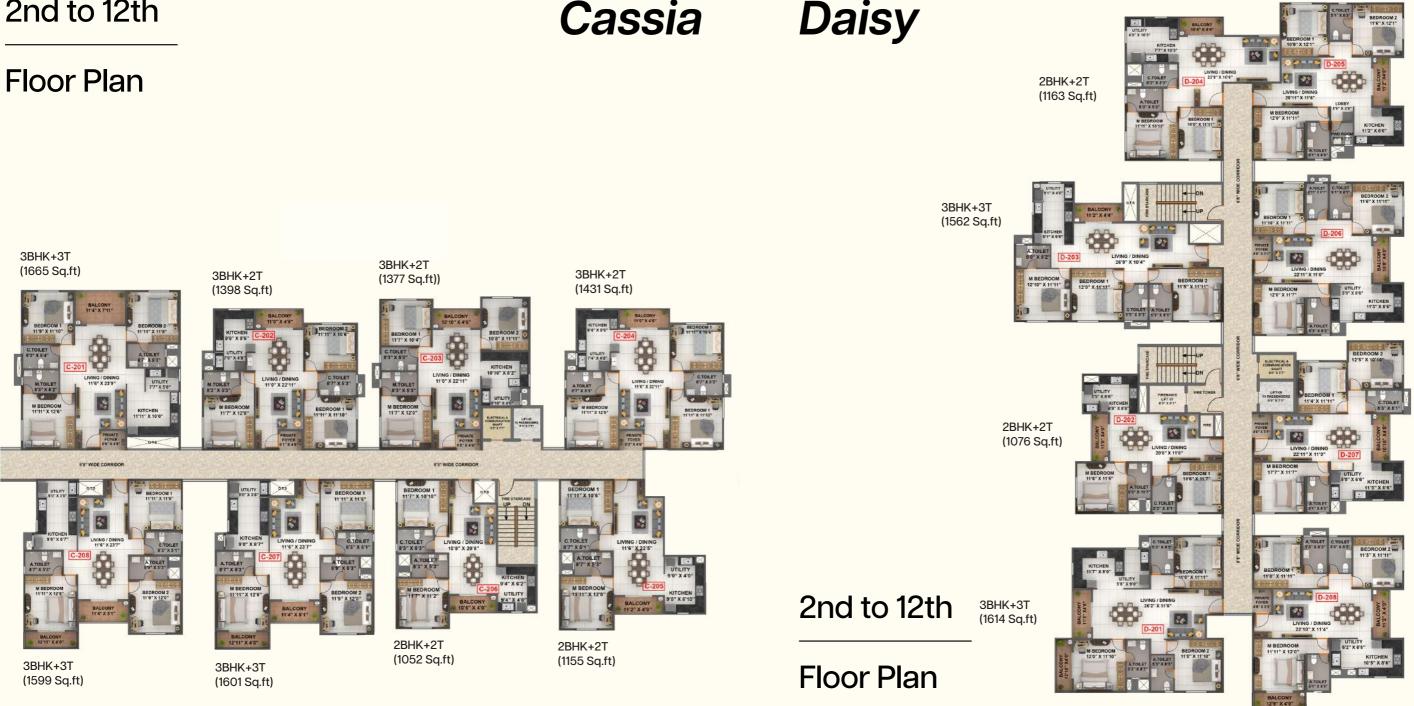

# Basil

Cassia

# **Second to Twelfth Typical Floor Plan**

# 2nd to 12th

Daisy