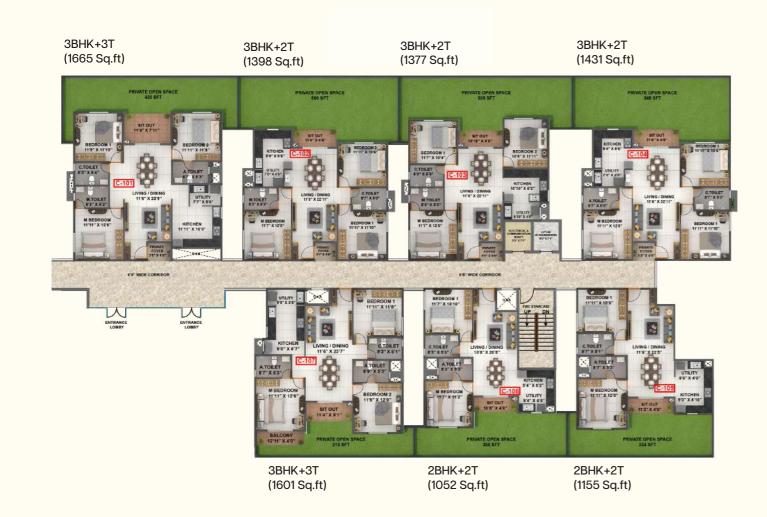

# 2nd to 12th

Daisy

### 3BK+2T+ Powder Room (1391 Sq.ft)

3BHK+2T (1427 Sq.ft)

3BHK+3T (1594 Sq.ft)