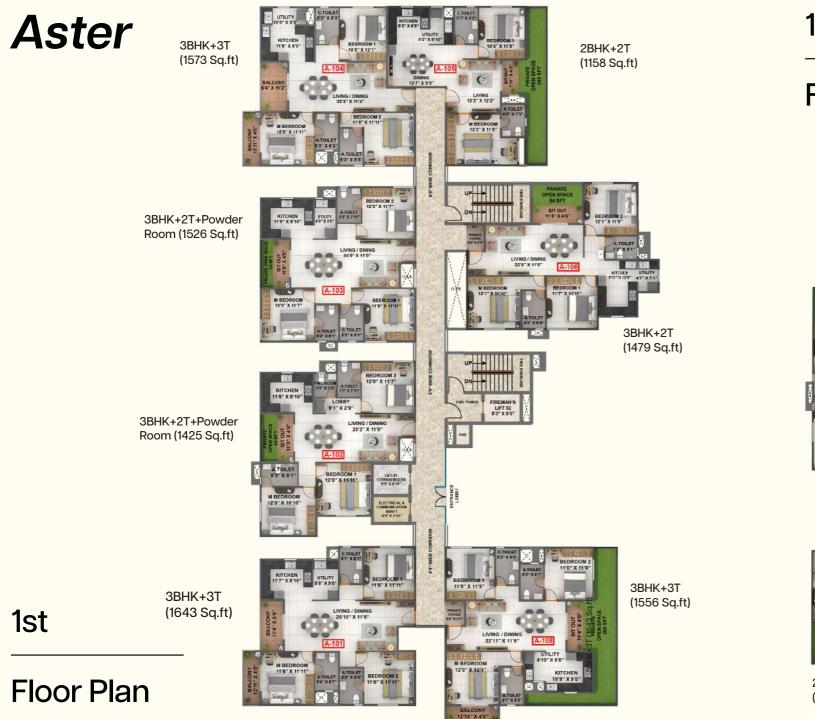

har Tree Court 22. Gazebo 23. Kids Play Area 24. Nanny's Corner 25. Basketball Dribbling Court 26. Seating Booths 27. Multipurpose Play Court 28. Swing Cabana 29. Swimming Pool 30. Clubhouse 31. Spa

### **PODIUM AMENITIES**

32. Outdoor Gym 33. Jogging Track/ Loop Walkway 34. Palm Seating Plaza/ Party Deck 35. Tot-Lot 36. Play Lawn

37. Nanny's Corner/ Chit-Chat Plaza 38. Meditation Island 39. Seating Corner 40. Reading Corner 41. Hobby Court

42. Board Games Plaza 43. Community Gathering Even Plaza 44. Remote Toy Car Racing Track 45. Solar Working Pods 46. Yoga Deck

47. Aroma Garden 48. Exercise Lawn 49. Senior Citizen Gazebo 50. Reflexology Walkway 51. Table Tennis Play Deck



# **First Floor Plan**

Aster

# Basil

Cassia





# **Second to Twelfth Typical Floor Plan**





# Daisy



1st

Floor Plan





(1601 Sq.ft)

(1106 Sq.ft)

1st

Daisy

PRIVATE OPEN SPACE

Floor Plan





3BHK+3T

(1562 Sq.ft)

# Floor Plan

1st

### 2BHK+2T (1163 Sq.ft)



3BHK+2T+ Powder Room (1391 Sq.ft)

> 3BHK+3T (1513 Sq.ft)

3BHK+2T (1427 Sq.ft)

> 3BHK+3T (1594 Sq.ft)





# 2nd to 12th



Daisy



### 3BK+2T+ Powder Room (1391 Sq.ft)



3BHK+2T (1427 Sq.ft)

3BHK+3T (1594 Sq.ft)

# **Location Map**

### In Close Proximity & on Sarjapur Road

Proposed Sarjapur Metro Station -5km Sariapur Police Station -5km Proposed Dommasandra Metro Station-6.5km Carmelaram Railway Station -12km Whitefield -12km

### Distance to Important Locations of Bangalore:

MG Road -27km Maiestic BMTC Bus Station -32km Kempe Gowda International Airport- 49km

### **Educational Institutions:**

Azim Premji Univer