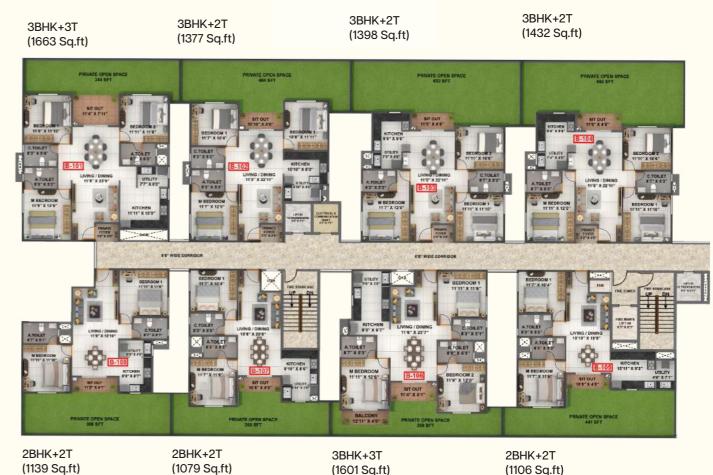

Gazebo 23. Kids Play Area 24. Nanny's Corner 25. Basketball Dribbling Court 26. Seating Booths 27. Multipurpose Play Court 28. Swing Cabana 29. Swimming Pool 30. Clubhouse 31. Spa

### **PODIUM AMENITIES**

32. Outdoor Gym 33. Jogging Track/ Loop Walkway 34. Palm Seating Plaza/ Party Deck 35. Tot-Lot 36. Play Lawn

37. Nanny's Corner/ Chit-Chat Plaza 38. Meditation Island 39. Seating Corner 40. Reading Corner 41. Hobby Court

42. Board Games Plaza 43. Community Gathering Even Plaza 44. Remote Toy Car Racing Track 45. Solar Working Pods 46. Yoga Deck

47. Aroma Garden 48. Exercise Lawn 49. Senior Citizen Gazebo 50. Reflexology Walkway 51. Table Tennis Play Deck



# **First Floor Plan**

Aster

# Basil

Cassia





# **Second to Twelfth Typical Floor Plan**





# Daisy



1st

Floor Plan





(1601 Sq.ft)

(1106 Sq.ft)

1st

Daisy

PRIVATE OPEN SPACE

Floor Plan





3BHK+3T

(1562 Sq.ft)

# Floor Plan

1st

### 2BHK+2T (1163 Sq.ft)



3BHK+2T+ Powder Room (1391 Sq.ft)

> 3BHK+3T (1513 Sq.ft)

3BHK+2T (1427 Sq.ft)

> 3BHK+3T (1594 Sq.ft)





# 2nd to 12th



Daisy



### 3BK+2T+ Powder Room (1391 Sq.ft)



3BHK+2T (1427 Sq.ft)

3BHK+3T (1594 Sq.ft)

# **Location Map**

### In Close Proximity & on Sarjapur Road

Proposed Sarjapur Metro Station -5km Sariapur Police Station -5km Proposed Dommasandra Metro Station-6.5km Carmelaram Railway Station -12km Whitefield -12km

### Distance to Important Locations of Bangalore:

MG Road -27km Maiestic BMTC Bus Station -32km Kempe Gowda International Airport- 49km

### **Educational Institutions:**

Azim Premji University -6km Indus Int