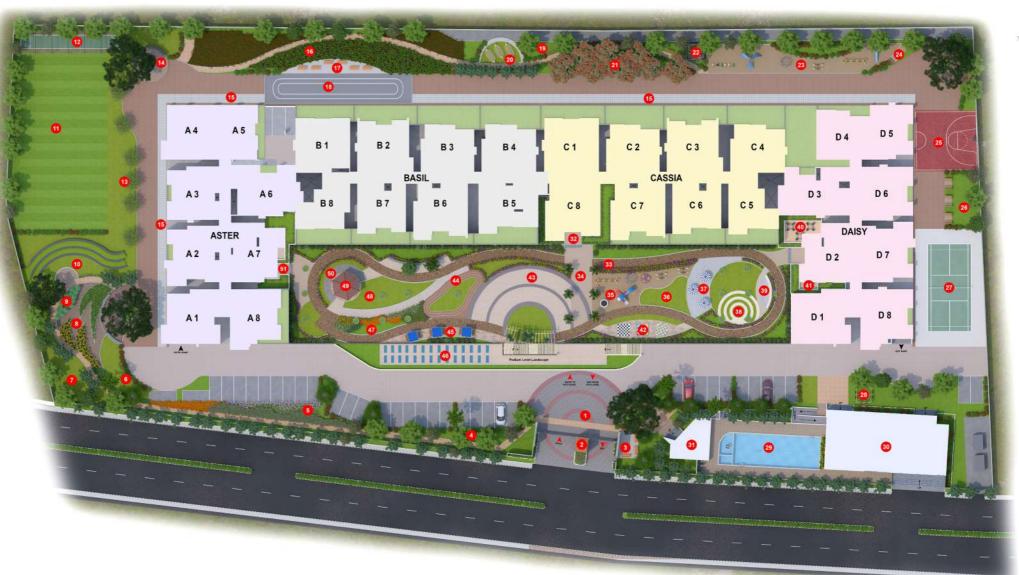

### ON GROUND AMENITIES

1. Entrance Plaza

2. Security Kiosk

- 3. Bus Bay/ Waiting zone
- 4. Accent Tree Boulevard
- 5. Floral Garden

6. Leisure Law 7. Pets Park 8. Garden of Senses 9. Bamboo Grove 10. Open Air Theatre

11. Futsal 12. Cricket Pitch 13. Lawn 14. Seating Alcove/ Bonfire 15. Jogging Track

16. Mini Forest 17. Seating Gallery 18. Skating Arena 19. Community Garden 20. Hammock Garden

21. Gulmohar Tree Court 22. Gazebo 23. Kids Play Area 24. Nanny's Corner 25. Basketball Dribbling Court 26. Seating Booths 27. Multipurpose Play Court 28. Swing Cabana 29. Swimming Pool 30. Clubhouse 31. Spa

### **PODIUM AMENITIES**

32. Outdoor Gym 33. Jogging Track/ Loop Walkway 34. Palm Seating Plaza/ Party Deck 35. Tot-Lot 36. Play Lawn

37. Nanny's Corner/ Chit-Chat Plaza 38. Meditation Island 39. Seating Corner 40. Reading Corner 41. Hobby Court

42. Board Games Plaza 43. Community Gathering Even Plaza 44. Remote Toy Car Racing Track 45. Solar Working Pods 46. Yoga Deck

47. Aroma Garden 48. Exercise Lawn 49. Senior Citizen Gazebo 50. Reflexology Walkway 51. Table Tennis Play Deck